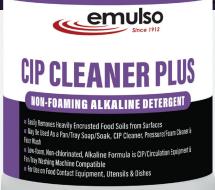

**CIP CLEANER PLUS** uses a non-chlorinated, non-foaming alkaline formula to clean pans, trays and floors. Formulated for use in CIP cleaning operations, automatic floor scrubbers, and pressure washers and on aluminum, zinc and galvanized metals.

- Easily Removes Heavily Encrusted Food Soils from Surfaces
- May Be Used As a Pan/Tray Soap/Soak, CIP Cleaner, Pressure/Foam Cleaner & Floor Wash
- Low-foam, Non-chlorinated, Alkaline Formula is CIP/Circulation Equipment & Pan/Tray Washing Machine Compatible
- For Use on Food Contact Equipment, Utensils & Dishes